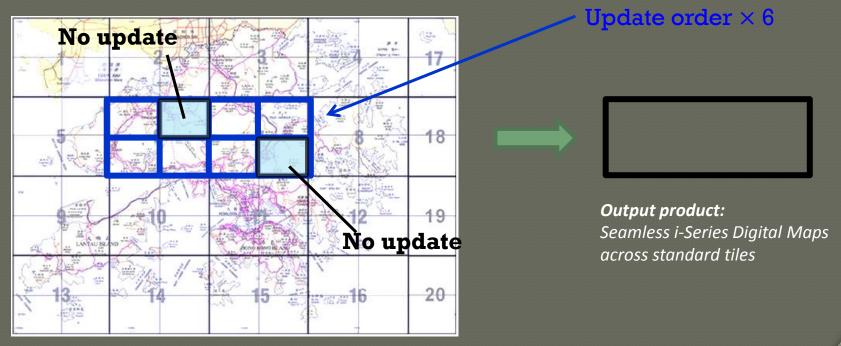

### Order/Update seamless i-Series Digital Maps across standard tiles

- Existing customer for further update of seamless i-Series Digital Map
  - (e.g. if only 6 tiles with updates)