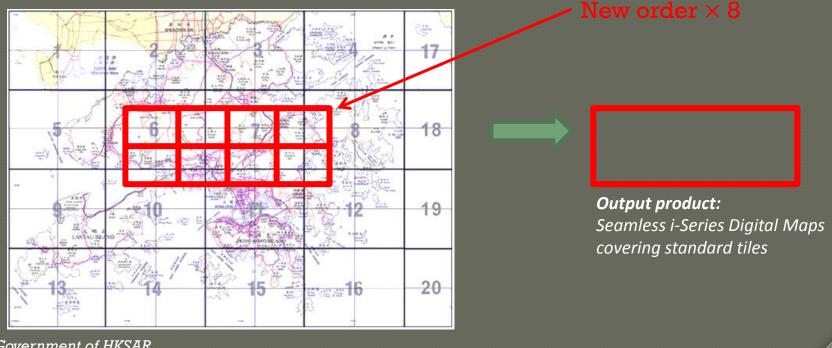

### Order/Update seamless i-Series Digital Maps across standard tiles

- 3 kinds of request
  - New customer without any purchase record
  - Existing customer with purchase record
  - Existing customer for further update of seamless i-Series Digital Maps across standard tiles

#### Order/Update seamless i-Series Digital Maps across standard tiles

New customer