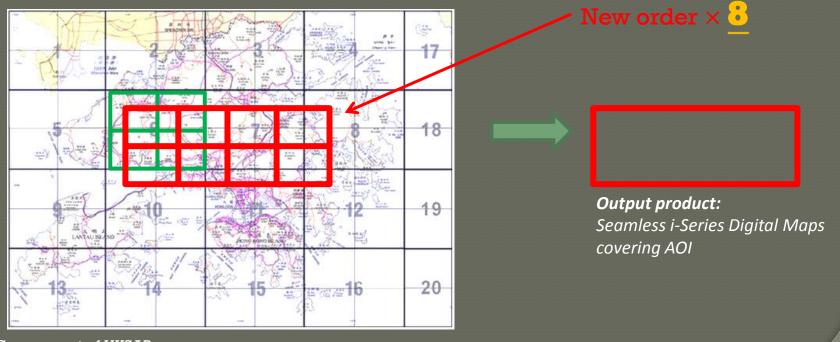

## Order/Update seamless i-Series Digital Maps of "Area-of-interest"

3 kinds of request

Same group of customer!

- New customer without any purchase record
- Customer with purchase record of existing Digital Maps
- Customer for further update of seamless i-Series Digital Map of "Area-of-interest"

Order/Update seamless i-Series
Digital Maps of "Area-of-interest"

• New customer