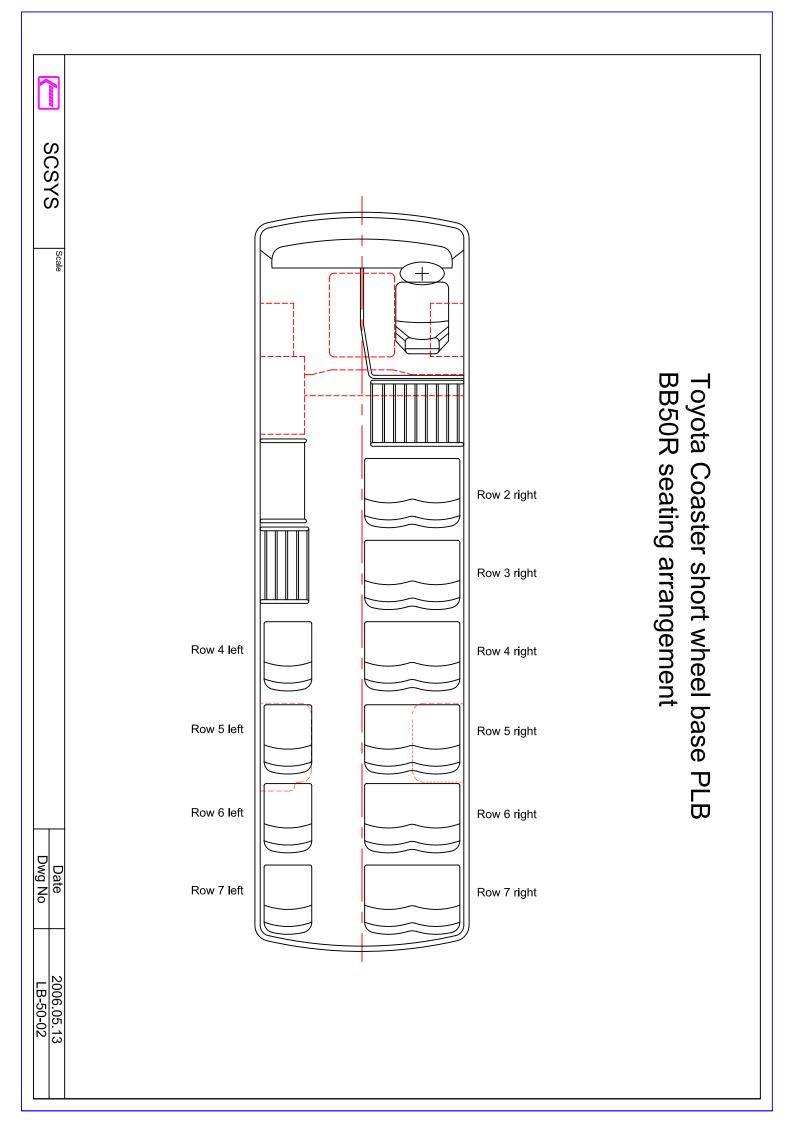

## Model: Toyota Coaster BB50R-ZCMSZ Approved Design and Installation Details

## Installation Guidance

- 1. All seats and seat legs must be supplied from original vehicle manufacturer Toyota
- 2. The seats have to be arranged as shown as at the approved plan.
- 3. All seat and seat leg anchorages must be original seat anchorage points on the vehicle structure.
- 4. The specification for seat leg at row 5 left is shown at drawing No LB-TY-81.
- 5. The seat legs at row 6 left should be original legs from Toyota as shown at drawing No. LB-TY-14. 50mm height rigid foot steps should be provided as shown.
- 6. Protective paddings as shown at drawing no. LB-50-TY should be installed to protect the exposed-seating passengers
- 7. All seat belts for retro-fit should be original seat belts supplied by the manufacturer, Toyota
- 8. Seat belt installation should be in full accordance with manufacturer's specification. Please seek reference from the manufacturer, Toyota, for details.

Seat model: Seat plan for Vehicle model: with lap belt Toyota original seat BB50R-ZCMSZ Public light bus installed with 16 passenger seats Toyota Coaster SCSYS Luggage Rack-Scale 1 700--E00-585-All passenger seats fitted with lap belt 700 420 420 700-715 715 11-675-11-700-Seat plan for Toyota seat on BB50R 1,150 VIEW: C-C Luggage Rack VIEW: D-D -3,935 with tubular foam of 30mm internal diameter and 50mm in thickness Protective Padding to be fitted on the luggage rail Wrapped by five retarded vinyl cover -0,990 Luggage Rack Protective Padding on luggage rail made of a material of hardness less than 50 shore A ±7,905 VIEW: A-A Dwg No Date VIEW: B-B 50mm height foot step 50mm height foot step 2006.05.28 LB-50-TY