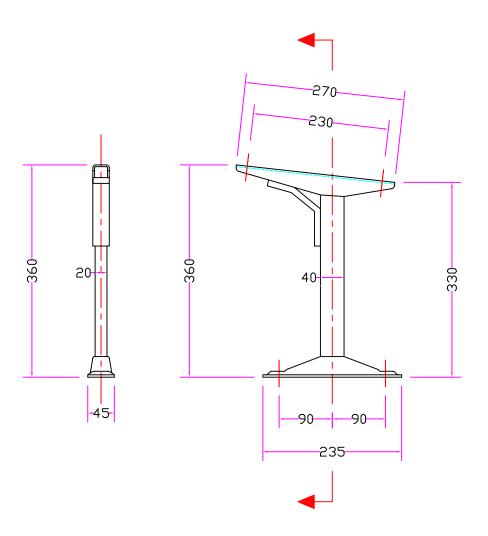

Toyota Seat legs Row 6R. 6L

Bolts: 4 X M8 original from seat Manufacturer or Bolts with Heading Marking 8.8

Medium Carban Q & T

| <b>L</b> annan | scsys | Date   | 2006.05.25 |
|----------------|-------|--------|------------|
|                |       | Dwg No | LB-TY-14   |