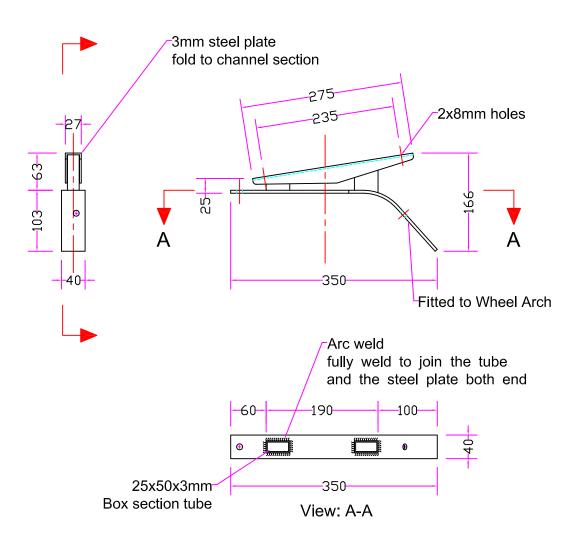

Toyota Seat legs Row 5L

Electrode: AWSE 6013

## Material all mild steel

Bolts: 4 X M8 original from seat manufacturer or Bolts with Head Marking 8.8

Medium Carbon Q & T

|  | scsys | Date   | 2006.05.25 |
|--|-------|--------|------------|
|  |       | Dwg No | LB-TY-81   |